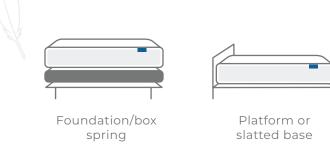

#### Compatibility with all Setups

Desmond Signature mattresses are suitable to put on the clean and dry floor,which also designed to place on any firm, flat surface including:

You have picked the perfect Mattress