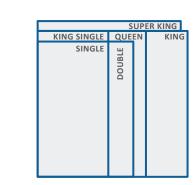

#### **Mattresses Size Guide**

SINGLE 92cm x 188cm

DOUBLE 138cm x 188cm

KING SIGNLE 107cm x 203cm

QUEEN 153cm x 203cm

KING 168cm x 203cm SUPER KING 183cm x 203cm