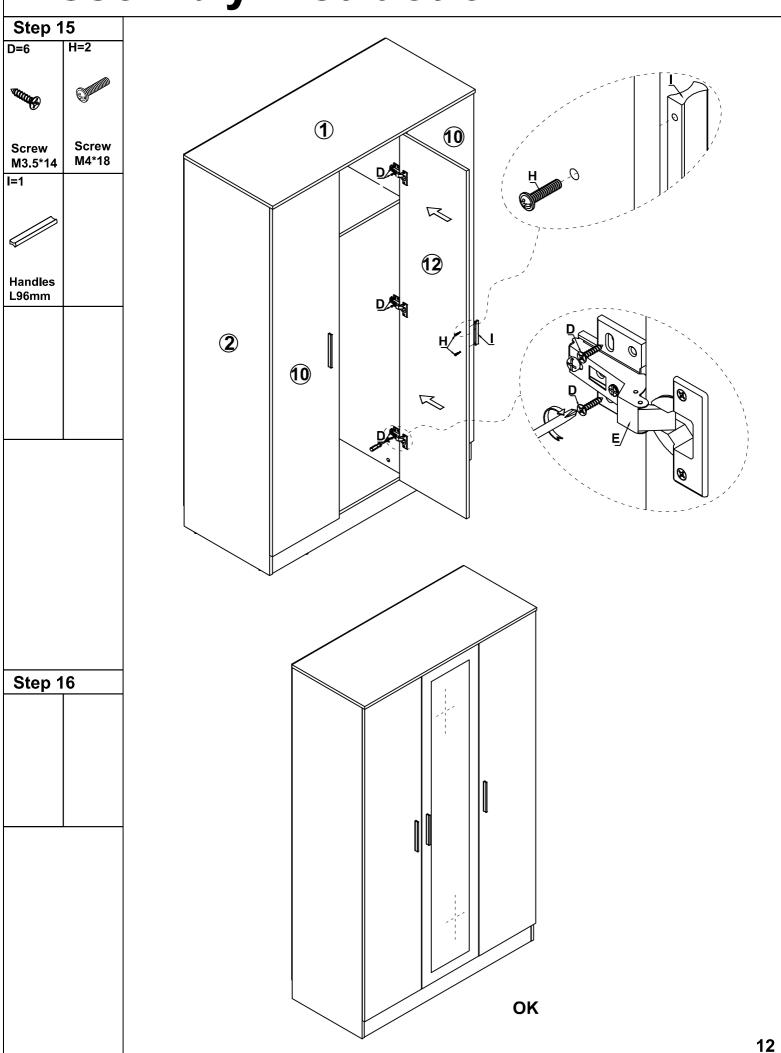

# 3 DOOR MIRROR WARDROBE

Assembly Instructions - Thank you for your purchase. Please follow the instructions below for correct assembly.

**Space General** 