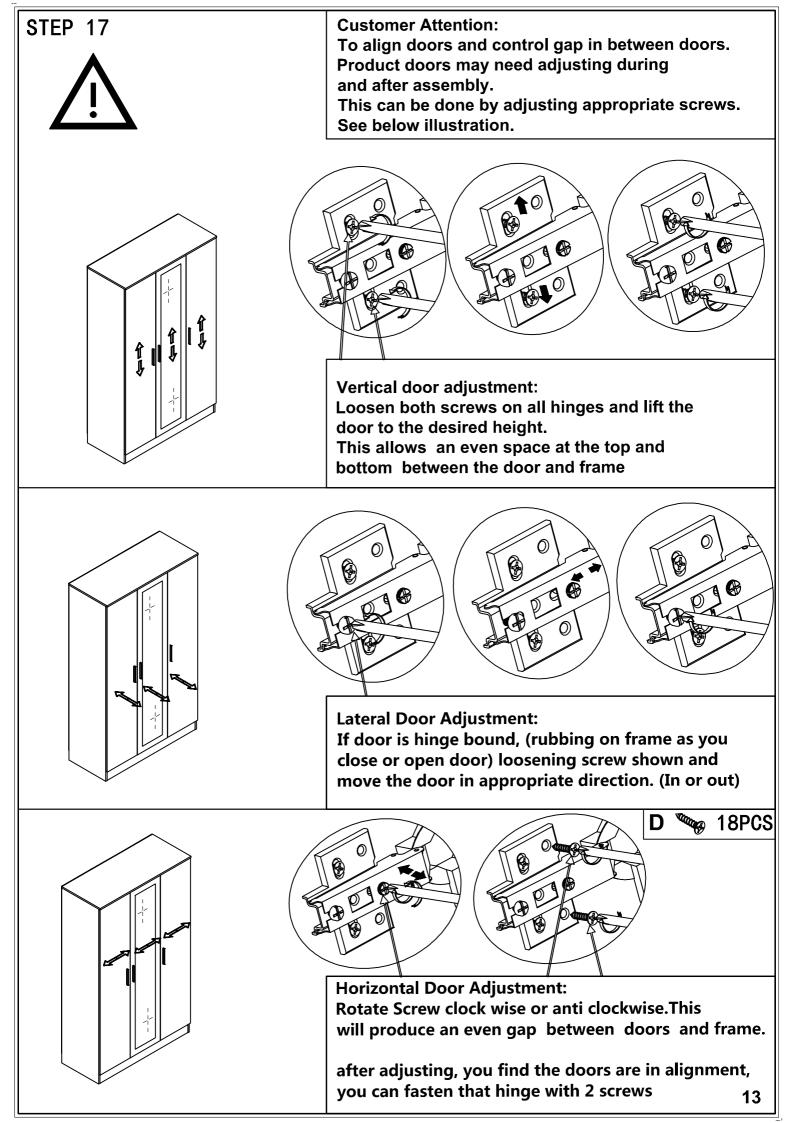

# 3 DOOR MIRROR WARDROBE

Assembly Instructions - Thank you for your purchase. Please follow the instructions below for correct assembly.

**Space General** 