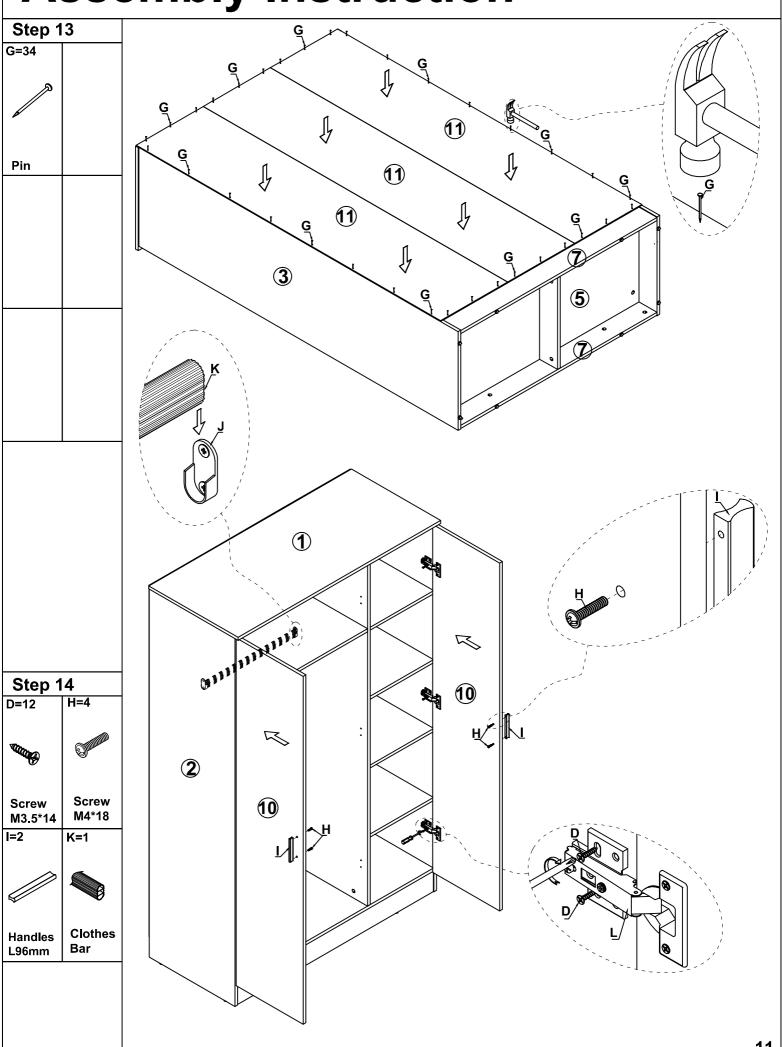

# 3 DOOR MIRROR WARDROBE

Assembly Instructions - Thank you for your purchase. Please follow the instructions below for correct assembly.

**Space General** 