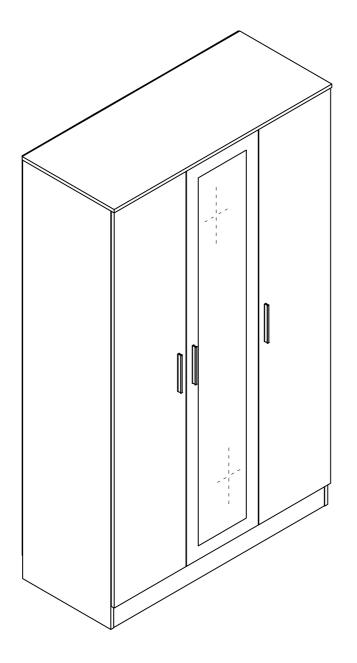

# 3 DOOR MIRROR WARDROBE

Assembly Instructions - Thank you for your purchase. Please follow the instructions below for correct assembly.

**Space General** 