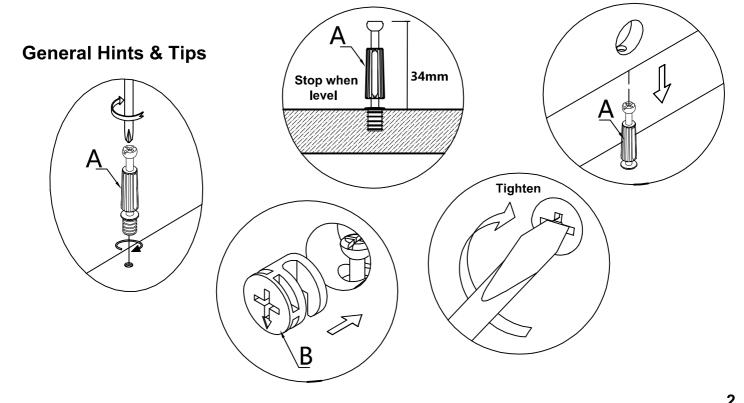

#### **IMPORTANT - Please Read This Instruction Carefully Before Assembly.**

- Check you have all the components and tools listed on page 3.
- Remove all settings from the plastic bags and separate them into their groups.
- Keep children and animals away from the work area, small parts could choke if swallowed.
- Make sure you have enough space to layout the parts before assembly.