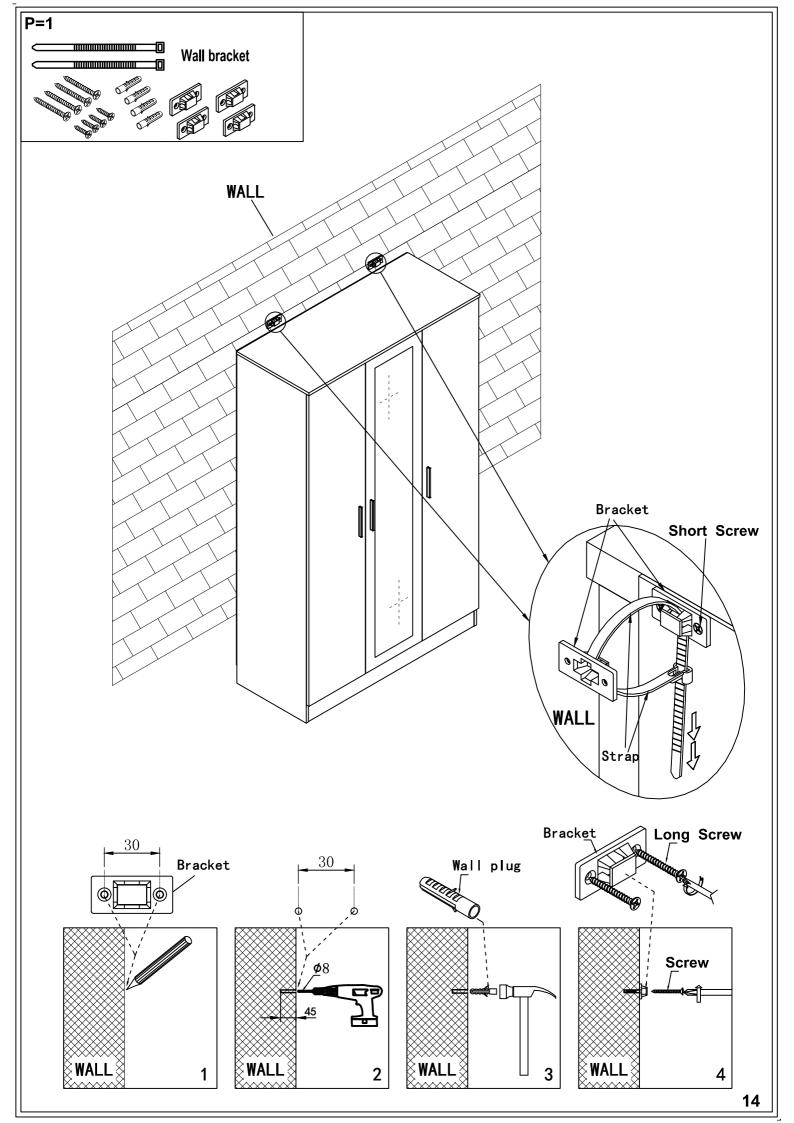

# 3 DOOR MIRROR WARDROBE

Assembly Instructions - Thank you for your purchase. Please follow the instructions below for correct assembly.

**Space General** 