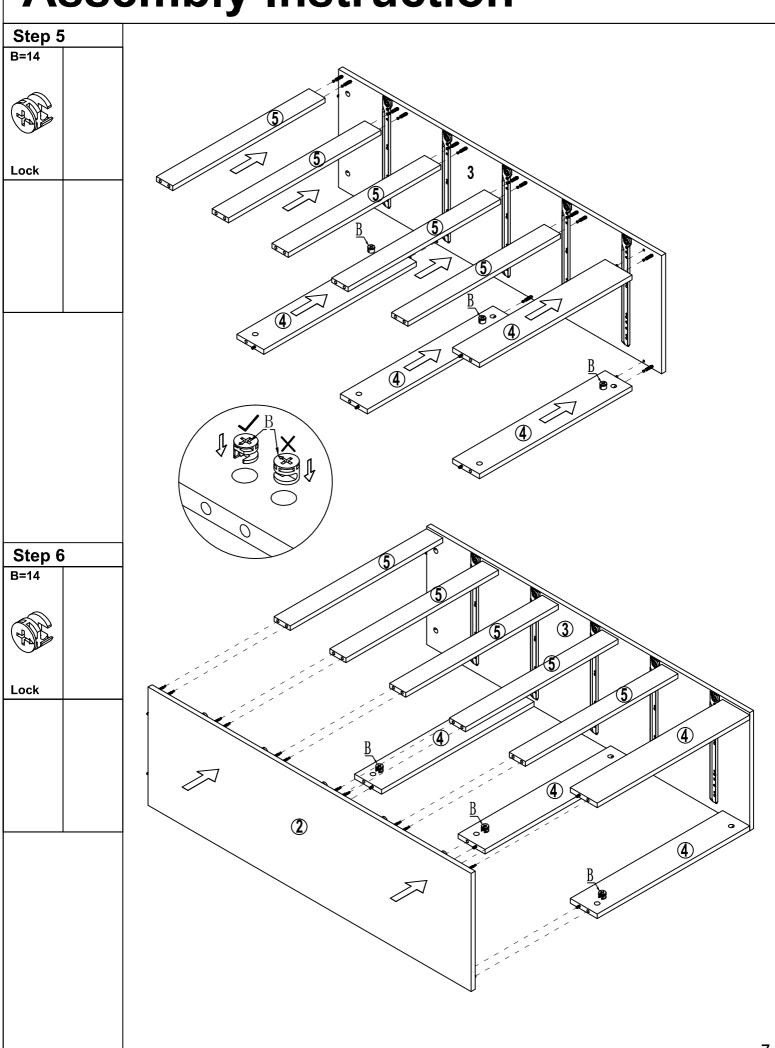

ll bracket  |                    |              |              |  |
| Pin         | Drawer Runner    |               |                    |              |              |  |

7X5, 8X5, 9X5, 10X5, 11X5, 12X5, FITTING KIT

10F2 (1,2,3,4)X4,5)X5,6)X3,

20F2

### **Drawer Runner Instruction**

#### IMPORTANT - Please Read It Carefully. NOTE:1 PAIR DRAWER RUNNER INCLUDES 4 PIECES.



#### Fittings (not to scale)

| NO. | DESCRIPTION                    | QTY  |               |
|-----|--------------------------------|------|---------------|
| CR  | Outer Drawer<br>Runner - Right | 5PCS |               |
| CL  | Outer Drawer<br>Runner - Left  | 5PCS |               |
| DR  | Inner Drawer<br>Runner - Right | 5PCS | THE IS OR ODO |
| DL  | Inner Drawer<br>Runner - Left  | 5PCS |               |

















#### spacegeneral.co.nz

# Great job. You're done!

Don 't forget to share how it looks in your space and tag us on Instagram @spacegeneralnz