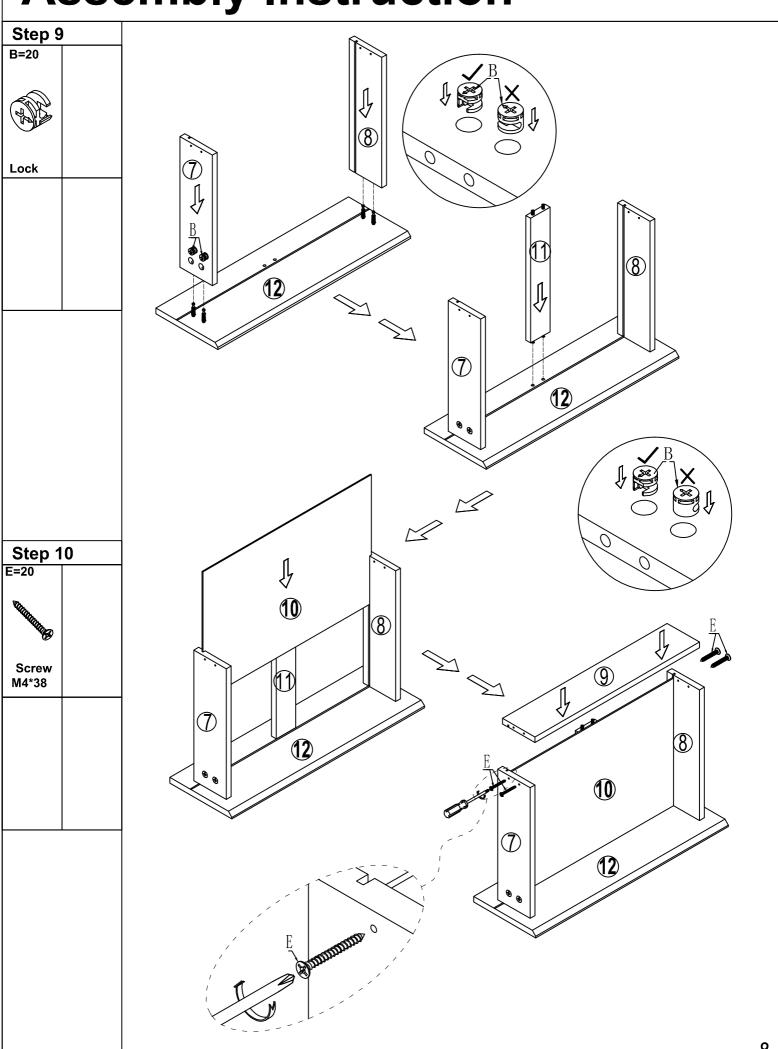

| A=52        | B=52 C=32        |               | D=40               | E=20         | F=4          |  |
|-------------|------------------|---------------|--------------------|--------------|--------------|--|
| a stand     |                  |               | TUUL CON           | ALLIAL COLOR | $\bigcirc$   |  |
| Peg M6*34mm | Lock<br>M15*12mm | Dowel M6*30mm | Screw<br>M3.5*14mm | Screw M4*38  | Plastic Feet |  |
| G=16        | CR CL DR DL=5    | P=1           |                    |              |              |  |
|             |                  | Wall bracket  |                    |              |              |  |
| Pin         | Drawer Runner    |               |                    |              |              |  |