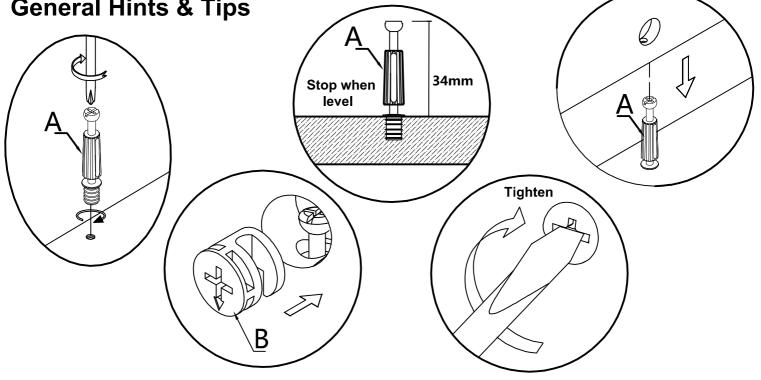

ough space to layout the parts before assembly.

- Do not stand or put weight on the product, this could cause damage.
- · Assemble the item as close to it's intended position(in the same room) as possible.
- Assemble on a soft level surface to avoid damaging the unit.
- Parts of the assembly will be easier with 2 people.



- Do not use power drill/drivers for assembly, or the unit may be damaged.
- Dispose of all packaging carefully and responsibly.





#### **CARE and MAINTENANCE**

• Only clean using a damp cloth and • From time to time check that there • This product should not be mild detergent, do not use bleach are no loose screws on this unit. discarded with household waste. or abrasive cleaners. Take to your local authority waste disposal center.

#### **General Hints & Tips**



#### **Components and Tools**

**IMPORTANT - Please Check If You Have All The Components and Tools.** 

Note: The quantities below are the correct amount to complete the assembly. In some cases more pieces may be supplied than are required.



| A=52        | B=52 C=32        |               | D=40               | E=20         | F=4          |  |
|-------------|------------------|---------------|--------------------|--------------|--------------|--|
| a stand     |                  |               | TUUL CON           | ALLIAL COLOR | $\bigcirc$   |  |
| Peg M6*34mm | Lock<br>M15*12mm | Dowel M6*30mm | Screw<br>M3.5*14mm | Screw M4*38  | Plastic Feet |  |
| G=16        | CR CL DR DL=5    | P=1           |                    |              |              |  |
|             |