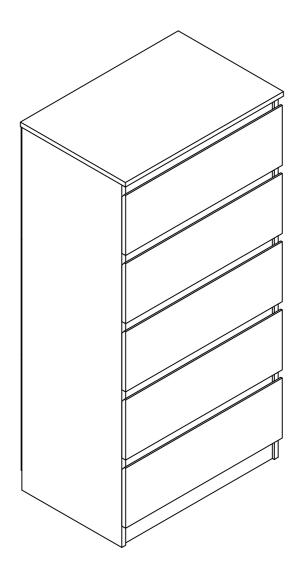

# **5 Drawers Chest**

Assembly Instructions - Thank you for your purchase. Please follow the instructions below for correct assembly.