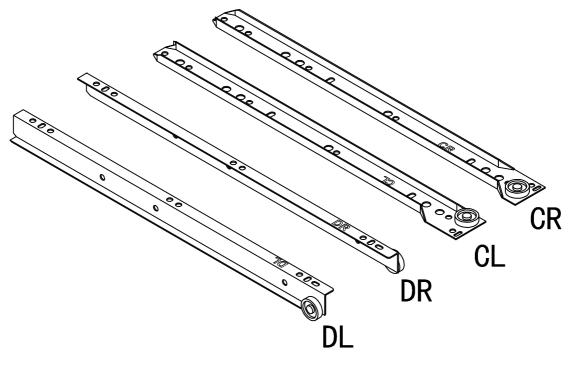

### **Drawer Runner Instruction**

#### IMPORTANT - Please Read It Carefully. NOTE:1 PAIR DRAWER RUNNER INCLUDES 4 PIECES.

#### Fittings (not to scale)

| NO. | DESCRIPTION                    | QTY  |               |
|-----|--------------------------------|------|---------------|
| CR  | Outer Drawer<br>Runner - Right | 5PCS |               |
| CL  | Outer Drawer<br>Runner - Left  | 5PCS |               |
| DR  | Inner Drawer<br>Runner - Right | 5PCS | THE IS OR ODO |
| DL  | Inner Drawer<br>Runner - Left  | 5PCS |               |