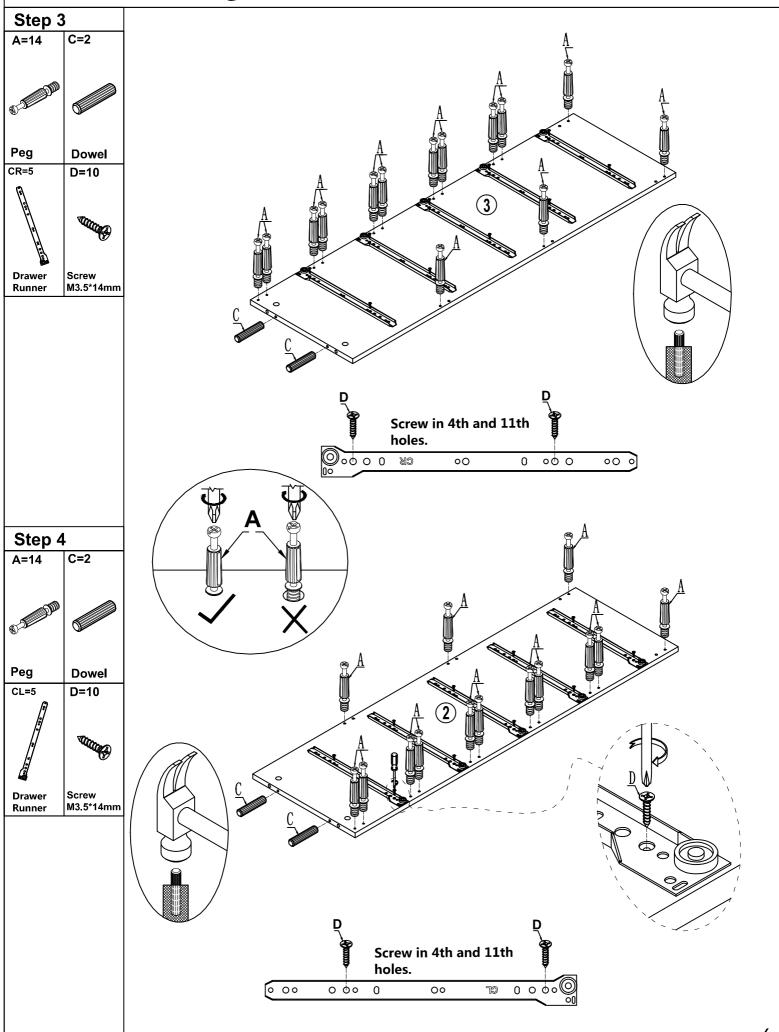

Wall bracket  |                    |              |              |  |
| Pin         | Drawer Runner    |               |                    |              |              |  |

7X5, 8X5, 9X5, 10X5, 11X5, 12X5, FITTING KIT

10F2 (1,2,3,4)X4,5)X5,6)X3,

20F2

### **Drawer Runner Instruction**

#### IMPORTANT - Please Read It Carefully. NOTE:1 PAIR DRAWER RUNNER INCLUDES 4 PIECES.



#### Fittings (not to scale)

| NO. | DESCRIPTION                    | QTY  |               |
|-----|--------------------------------|------|---------------|
| CR  | Outer Drawer<br>Runner - Right | 5PCS |               |
| CL  | Outer Drawer<br>Runner - Left  | 5PCS |               |
| DR  | Inner Drawer<br>Runner - Right | 5PCS | THE IS OR ODO |
| DL  | Inner Drawer<br>Runner - Left  | 5PCS |               |

















#### spacegeneral.co.nz

# Great job. You're done!

Don 't forget to share how it looks in your space and tag us on Instagram @spacegeneralnz