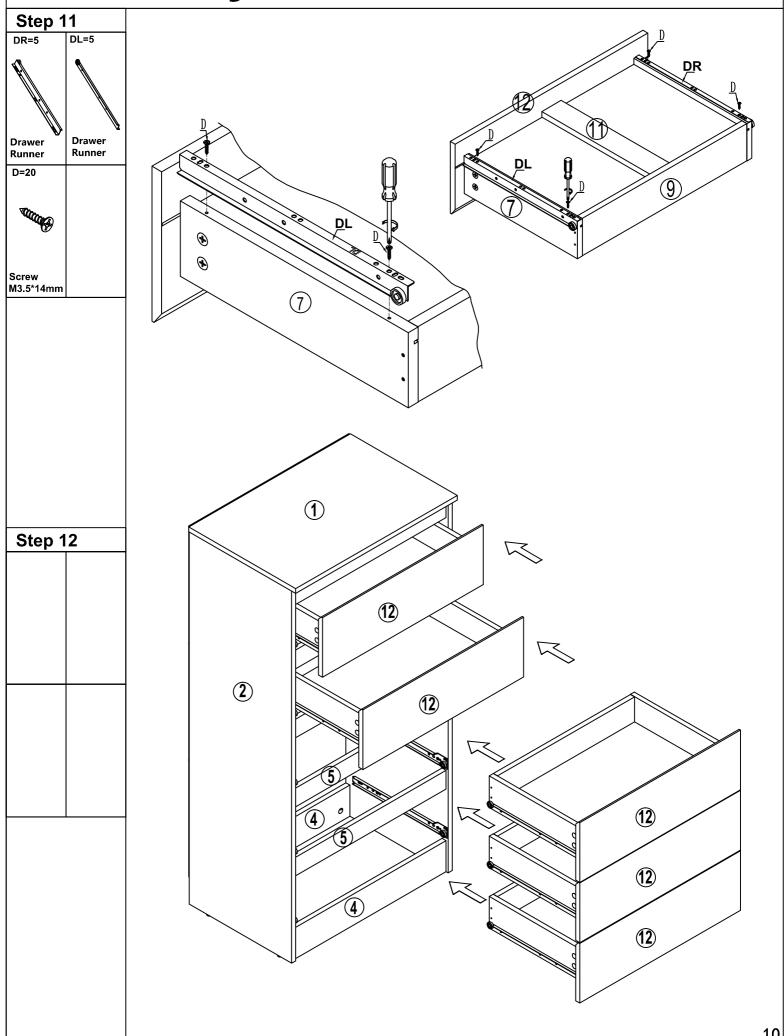

| A=52        | B=52 C=32        |               | D=40               | E=20         | F=4          |  |
|-------------|------------------|---------------|--------------------|--------------|--------------|--|
| a stand     |                  |               | TUUL CON           | ALLIAL COLOR | $\bigcirc$   |  |
| Peg M6*34mm | Lock<br>M15*12mm | Dowel M6*30mm | Screw<br>M3.5*14mm | Screw M4*38  | Plastic Feet |  |
| G=16        | CR CL DR DL=5    | P=1           |                    |              |              |  |
|             |                  | Wall bracket  |                    |              |              |  |
| Pin         | Drawer Runner    |               |                    |              |              |  |

#### Fittings (not to scale)

| NO. | DESCRIPTION                    | QTY  |               |
|-----|--------------------------------|------|---------------|
| CR  | Outer Drawer<br>Runner - Right | 5PCS |               |
| CL  | Outer Drawer<br>Runner - Left  | 5PCS |               |
| DR  | Inner Drawer<br>Runner - Right | 5PCS | THE IS OR ODO |
| DL  | Inner Drawer<br>Runner - Left  | 5PCS |               |