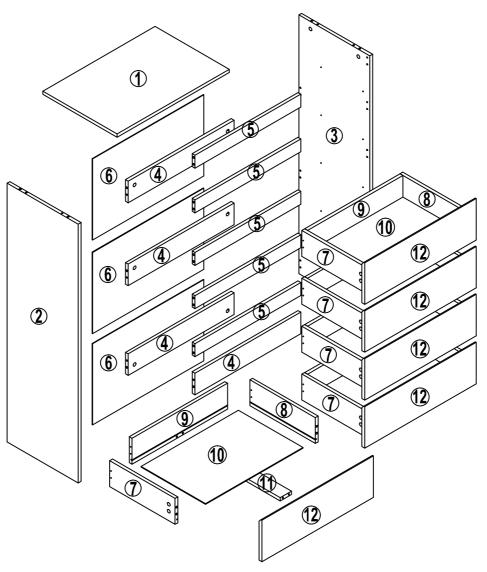

| A=52        | B=52 C=32        |               | D=40               | E=20         | F=4          |  |
|-------------|------------------|---------------|--------------------|--------------|--------------|--|
| a stand     |                  |               | TUUL CON           | ALLIAL COLOR | $\bigcirc$   |  |
| Peg M6*34mm | Lock<br>M15*12mm | Dowel M6*30mm | Screw<br>M3.5*14mm | Screw M4*38  | Plastic Feet |  |
| G=16        | CR CL DR DL=5    | P=1           |                    |              |              |  |
|             |                  | Wall bracket  |                    |              |              |  |
| Pin         | Drawer Runner    |               |                    |              |              |  |

7X5, 8X5, 9X5, 10X5, 11X5, 12X5, FITTING KIT

10F2 (1,2,3,4)X4,5)X5,6)X3,

20F2