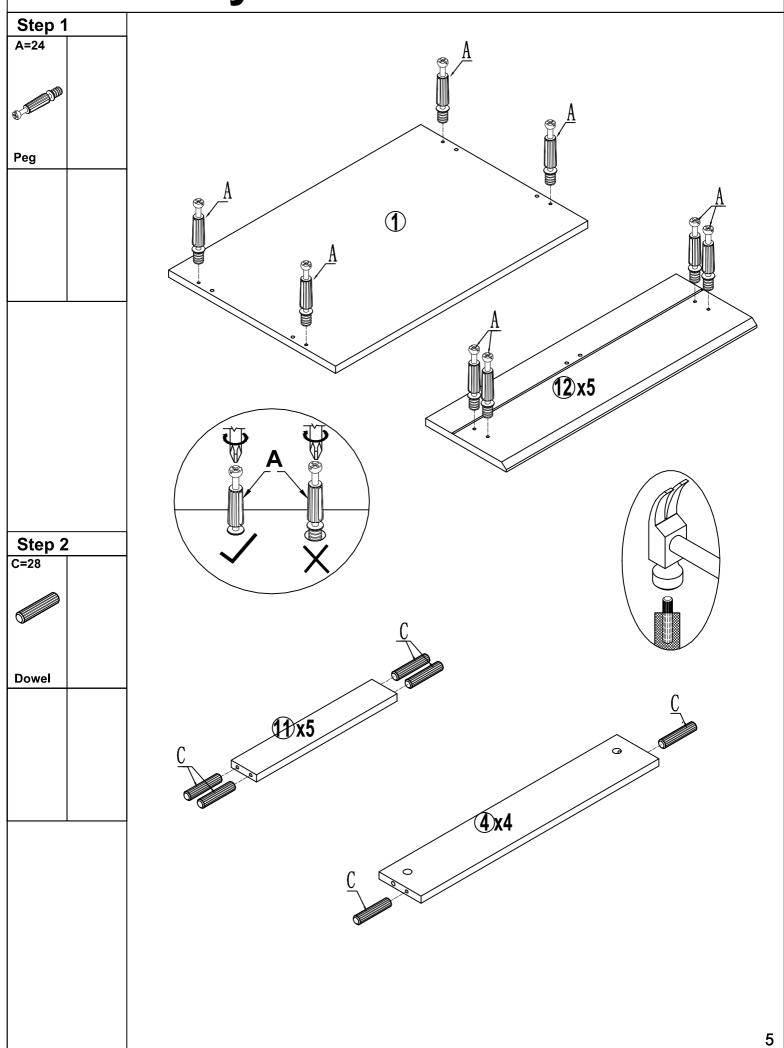

| Wall bracket  |                    |              |              |  |
| Pin         | Drawer Runner    |               |                    |              |              |  |

7X5, 8X5, 9X5, 10X5, 11X5, 12X5, FITTING KIT

10F2 (1,2,3,4)X4,5)X5,6)X3,

20F2

### **Drawer Runner Instruction**

#### IMPORTANT - Please Read It Carefully. NOTE:1 PAIR DRAWER RUNNER INCLUDES 4 PIECES.



#### Fittings (not to scale)

| NO. | DESCRIPTION                    | QTY  |               |
|-----|--------------------------------|------|---------------|
| CR  | Outer Drawer<br>Runner - Right | 5PCS |               |
| CL  | Outer Drawer<br>Runner - Left  | 5PCS |               |
| DR  | Inner Drawer<br>Runner - Right | 5PCS | THE IS OR ODO |
| DL  | Inner Drawer<br>Runner - Left  | 5PCS |               |

















#### spacegeneral.co.nz

# Great job. You're done!

Don 't forget to share how it looks in your space and tag us on Instagram @spacegeneralnz