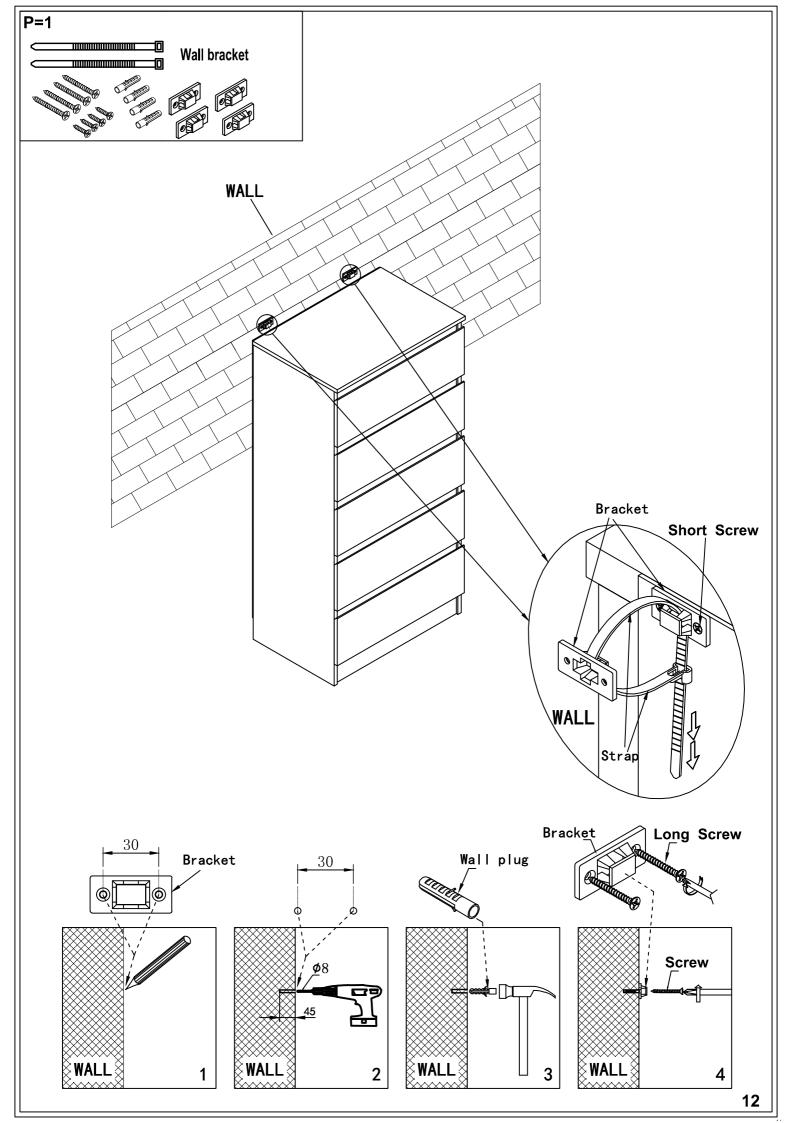

|                    |              |              |  |
| Pin         | Drawer Runner    |               |                    |              |              |  |

7X5, 8X5, 9X5, 10X5, 11X5, 12X5, FITTING KIT

10F2 (1,2,3,4)X4,5)X5,6)X3,

20F2

### **Drawer Runner Instruction**

#### IMPORTANT - Please Read It Carefully. NOTE:1 PAIR DRAWER RUNNER INCLUDES 4 PIECES.



#### Fittings (not to scale)

| NO. | DESCRIPTION                    | QTY  |               |
|-----|--------------------------------|------|---------------|
| CR  | Outer Drawer<br>Runner - Right | 5PCS |               |
| CL  | Outer Drawer<br>Runner - Left  | 5PCS |               |
| DR  | Inner Drawer<br>Runner - Right | 5PCS | THE IS OR ODO |
| DL  | Inner Drawer<br>Runner - Left  | 5PCS |               |

















#### spacegeneral.co.nz

# Great job. You're done!

Don 't forget to share how it looks in your space and tag us on Instagram @spacegeneralnz