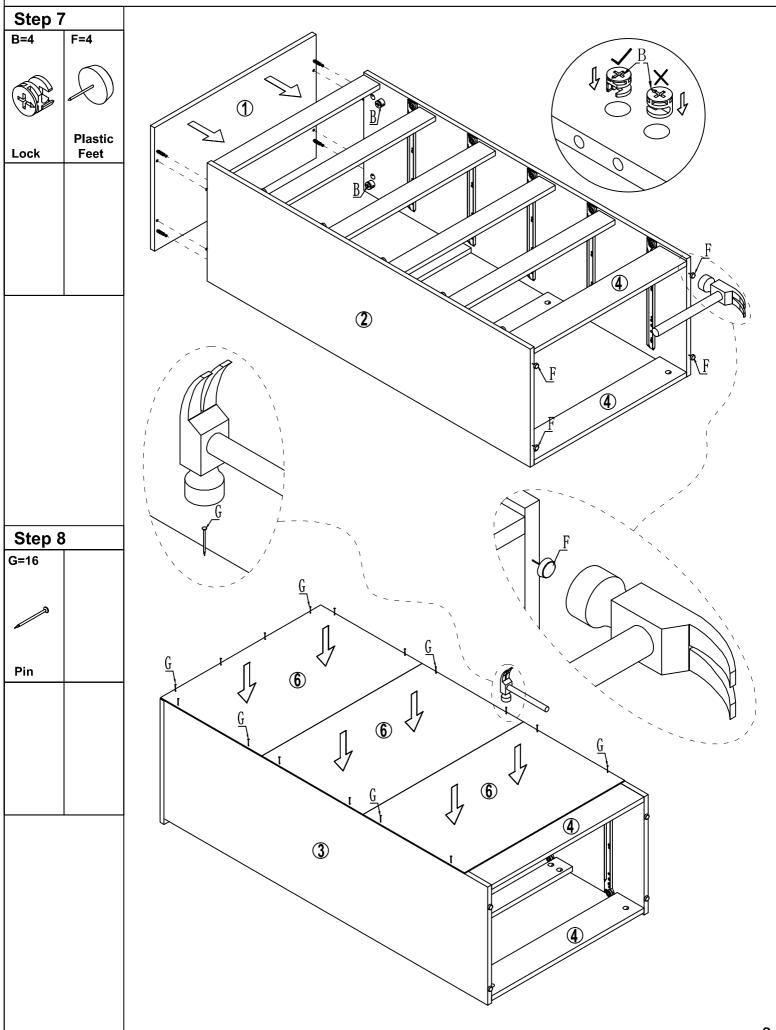

| A=52        | B=52 C=32        |               | D=40               | E=20         | F=4          |  |
|-------------|------------------|---------------|--------------------|--------------|--------------|--|
| a stand     |                  |               | TUUL CON           | ALLIAL COLOR | $\bigcirc$   |  |
| Peg M6*34mm | Lock<br>M15*12mm | Dowel M6*30mm | Screw<br>M3.5*14mm | Screw M4*38  | Plastic Feet |  |
| G=16        | CR CL DR DL=5    | P=1           |                    |              |              |  |
|             |                  | Wall bracket  |                    |              |              |  |
| Pin         | Drawer Runner    |               |                    |              |              |  |