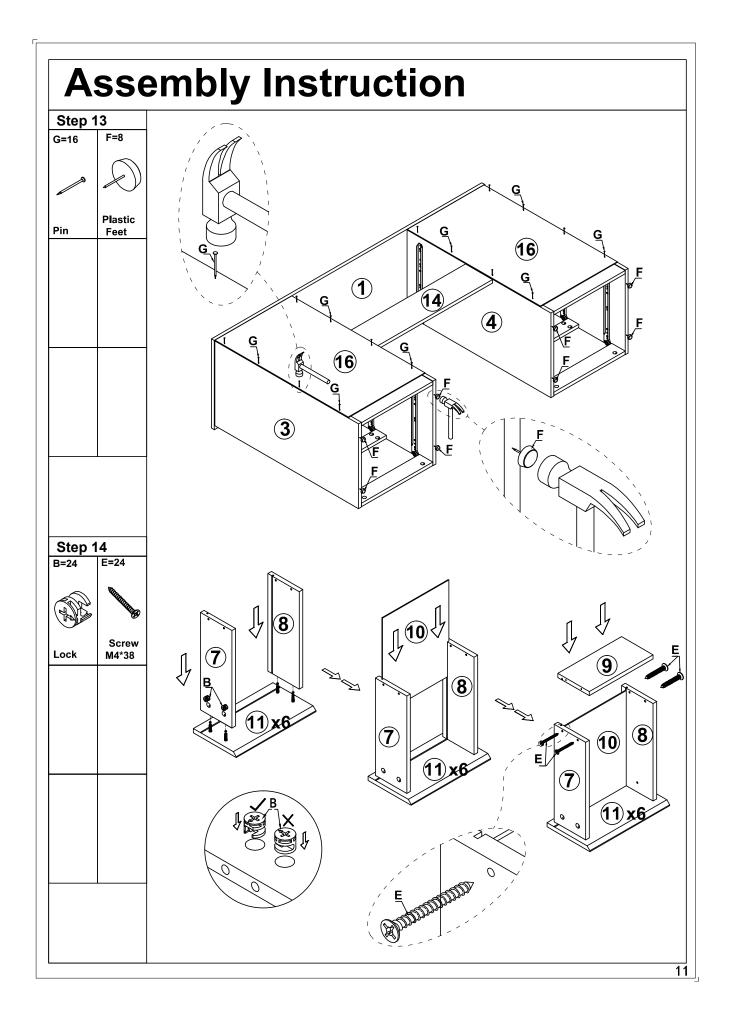

### **Components and Tools**

IMPORTANT - Please Check If You Have All The Components and Tools.

Note: The quantities below are the correct amount to complete the assembly. In some cases more pieces may be supplied than are required.

| A=74        | B=74             | C=22          | D=56               | E=24                                    | F=8          |
|-------------|------------------|---------------|--------------------|-----------------------------------------|--------------|
| <b>6</b>    |                  |               | ACCORD.            | AMMAN AMAN AMAN AMAN AMAN AMAN AMAN AMA |              |
| Peg M6*34mm | Lock<br>M15*12mm | Dowel M6*30mm | Screw<br>M3.5*14mm | Screw M4*38                             | Plastic Feet |
| G=16        | CR CL DR DL=7    | H=10          |                    |                                         |              |
|             |                  |               |                    |                                         |              |
| Pin         | Drawer Runner    |               |                    |                                         |              |