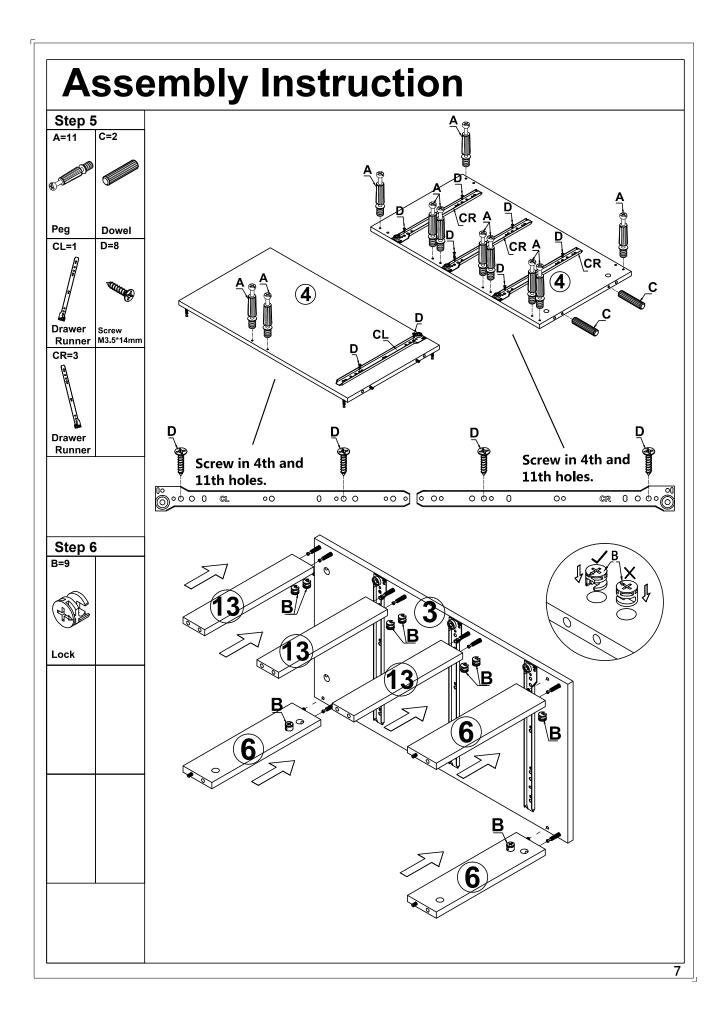

### **Components and Tools**

IMPORTANT - Please Check If You Have All The Components and Tools.

Note: The quantities below are the correct amount to complete the assembly. In some cases more pieces may be supplied than are required.

| A=74        | B=74             | C=22          | D=56               | E=24                                    | F=8          |
|-------------|------------------|---------------|--------------------|-----------------------------------------|--------------|
| <b>6</b>    |                  |               | ACCORD.            | AMMAN AMAN AMAN AMAN AMAN AMAN AMAN AMA |              |
| Peg M6*34mm | Lock<br>M15*12mm | Dowel M6*30mm | Screw<br>M3.5*14mm | Screw M4*38                             | Plastic Feet |
| G=16        | CR CL DR DL=7    | H=10          |                    |                                         |              |
|             |                  |               |                    |                                         |              |
| Pin         | Drawer Runner    |               |                    |                                         |              |