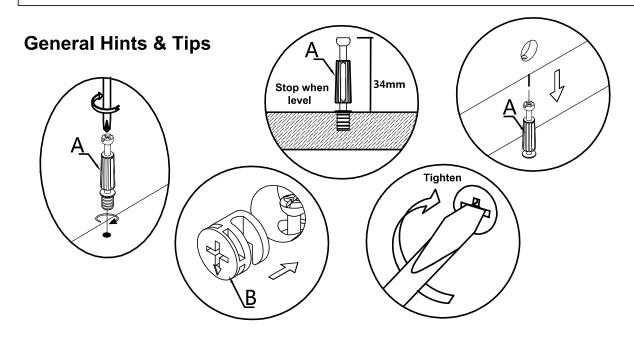

### IMPORTANT - Please Read This Instruction Carefully Before Assembly.

- Check you have all the components and tools listed on page 3.
- Remove all settings from the plastic bags and separate them into their groups.
- Keep children and animals away from the work area, small parts could choke if swallowed.
- Make sure you have enough space to layout the parts before assembly.

- Do not stand or put weight on the product, this could cause damage.
- Assemble the item as close to it's intended position(in the same room) as possible.
- Assemble on a soft level surface to avoid damaging the unit.
- Parts of the assembly will be easier with 2 people.

- Do not use power drill/drivers for assembly, or the unit may be damaged.
- Dispose of all packaging carefully and responsibly.