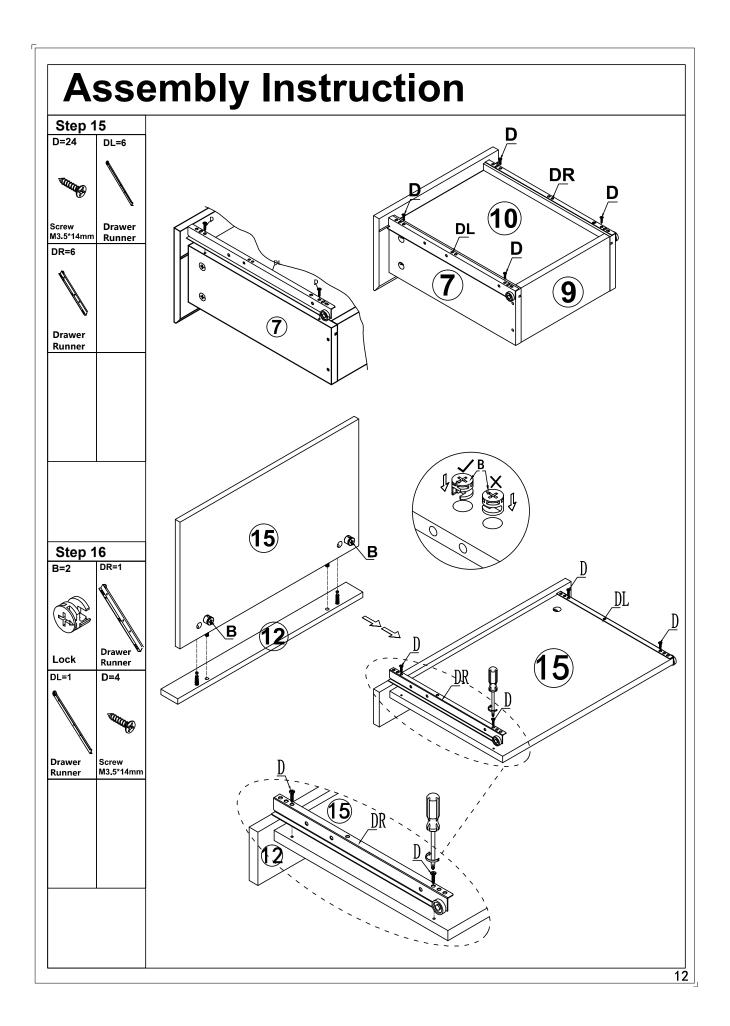

### **Drawer Runner Instruction**

IMPORTANT - Please Read It Carefully.

NOTE:1 PAIR DRAWER RUNNER INCLUDES 4 PIECES.

## Fittings (not to scale)

| NO. | DESCRIPTION                    | QTY  |                                          |
|-----|--------------------------------|------|------------------------------------------|
| CR  | Outer Drawer<br>Runner - Right | 7PCS | © 00 00 00 00 00 00 00 00 00 00 00 00 00 |
| CL  | Outer Drawer<br>Runner - Left  | 7PCS |                                          |
| DR  | Inner Drawer<br>Runner - Right | 7PCS |                                          |
| DL  | Inner Drawer<br>Runner - Left  | 7PCS |                                          |