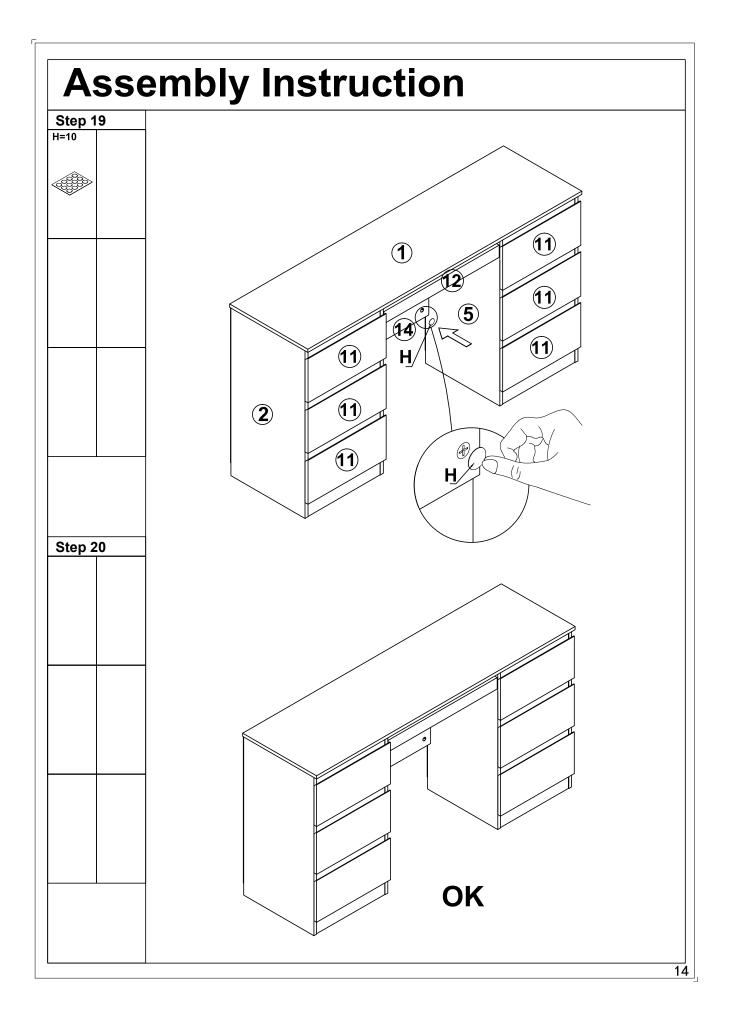

### **Drawer Runner Instruction**

IMPORTANT - Please Read It Carefully.

NOTE:1 PAIR DRAWER RUNNER INCLUDES 4 PIECES.

## Fittings (not to scale)

| NO. | DESCRIPTION                    | QTY  |                                          |
|-----|--------------------------------|------|------------------------------------------|
| CR  | Outer Drawer<br>Runner - Right | 7PCS | © 00 00 00 00 00 00 00 00 00 00 00 00 00 |
| CL  | Outer Drawer<br>Runner - Left  | 7PCS |                                          |
| DR  | Inner Drawer<br>Runner - Right | 7PCS |                                          |
| DL  | Inner Drawer<br>Runner - Left  | 7PCS |                                          |