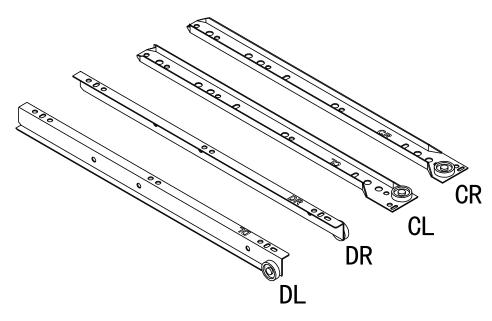

### **Drawer Runner Instruction**

IMPORTANT - Please Read It Carefully.

NOTE:1 PAIR DRAWER RUNNER INCLUDES 4 PIECES.

## Fittings (not to scale)

| NO. | DESCRIPTION                    | QTY  |                                          |
|-----|--------------------------------|------|------------------------------------------|
| CR  | Outer Drawer<br>Runner - Right | 7PCS | © 00 00 00 00 00 00 00 00 00 00 00 00 00 |
| CL  | Outer Drawer<br>Runner - Left  | 7PCS |                                          |
| DR  | Inner Drawer<br>Runner - Right | 7PCS |                                          |
| DL  | Inner Drawer<br>Runner - Left  | 7PCS |                                          |