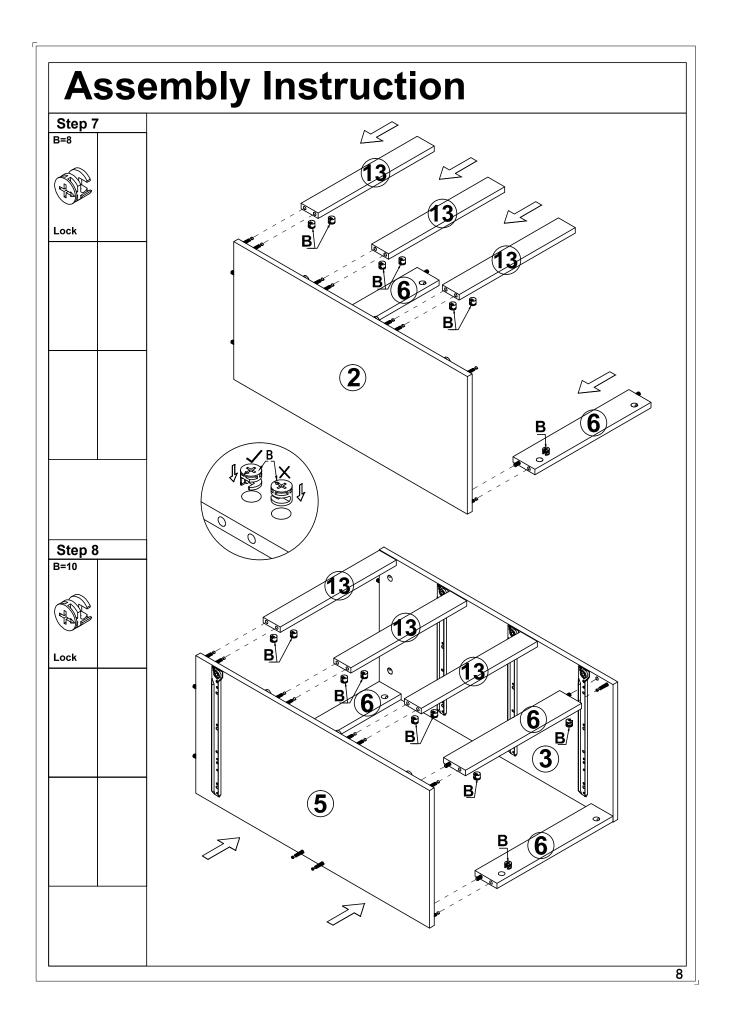

### **Components and Tools**

IMPORTANT - Please Check If You Have All The Components and Tools.

Note: The quantities below are the correct amount to complete the assembly. In some cases more pieces may be supplied than are required.

| A=74        | B=74             | C=22          | D=56               | E=24                                    | F=8          |
|-------------|------------------|---------------|--------------------|-----------------------------------------|--------------|
| <b>6</b>    |                  |               | ACCORD.            | AMMAN AMAN AMAN AMAN AMAN AMAN AMAN AMA |              |
| Peg M6*34mm | Lock<br>M15*12mm | Dowel M6*30mm | Screw<br>M3.5*14mm | Screw M4*38                             | Plastic Feet |
| G=16        | CR CL DR DL=7    | H=10          |                    |                                         |              |
|             |                  |               |                    |                                         |              |
| Pin         | Drawer Runner    |               |                    |                                         |              |