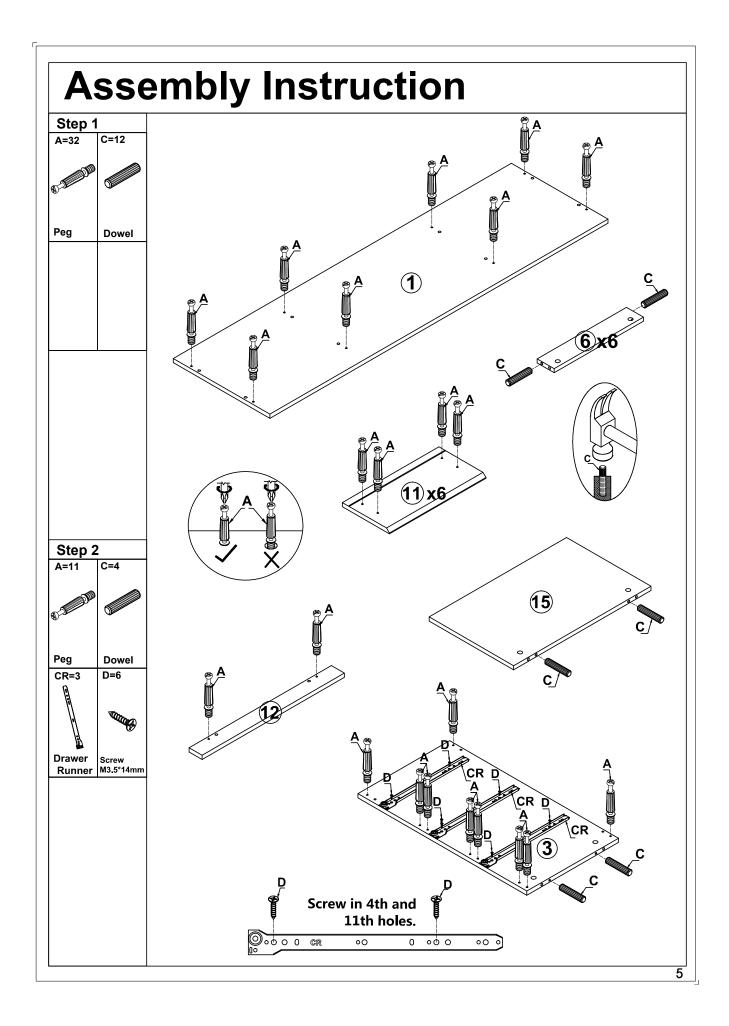

### **Components and Tools**

IMPORTANT - Please Check If You Have All The Components and Tools.

Note: The quantities below are the correct amount to complete the assembly. In some cases more pieces may be supplied than are required.

| A=74        | B=74             | C=22          | D=56               | E=24                                    | F=8          |
|-------------|------------------|---------------|--------------------|-----------------------------------------|--------------|
| <b>6</b>    |                  |               | ACCORD.            | AMMAN AMAN AMAN AMAN AMAN AMAN AMAN AMA |              |
| Peg M6*34mm | Lock<br>M15*12mm | Dowel M6*30mm | Screw<br>M3.5*14mm | Screw M4*38                             | Plastic Feet |
| G=16        | CR CL DR DL=7    | H=10          |                    |                                         |              |
|             |                  |               |                    |                                         |              |
| Pin         | Drawer Runner    |               |                    |                                         |              |