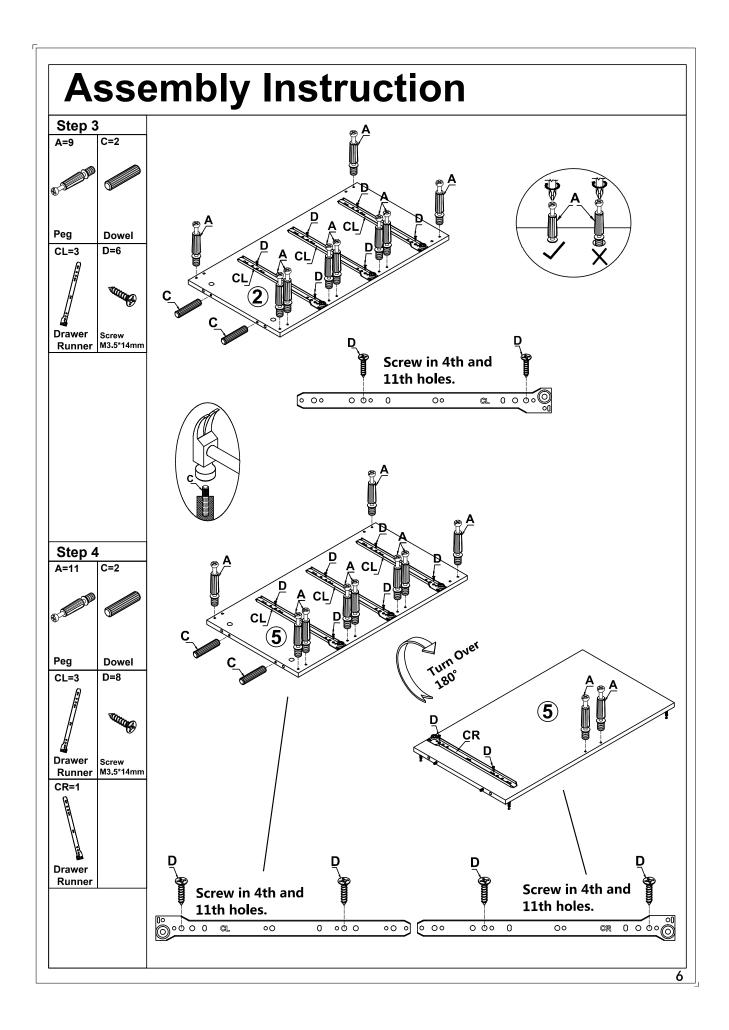

### **Components and Tools**

IMPORTANT - Please Check If You Have All The Components and Tools.

Note: The quantities below are the correct amount to complete the assembly. In some cases more pieces may be supplied than are required.

| A=74        | B=74             | C=22          | D=56               | E=24                                    | F=8          |
|-------------|------------------|---------------|--------------------|-----------------------------------------|--------------|
| <b>6</b>    |                  |               | ACCORD.            | AMMAN AMAN AMAN AMAN AMAN AMAN AMAN AMA |              |
| Peg M6*34mm | Lock<br>M15*12mm | Dowel M6*30mm | Screw<br>M3.5*14mm | Screw M4*38                             | Plastic Feet |
| G=16        | CR CL DR DL=7    | H=10          |                    |                                         |              |
|             |                  |               |                    |                                         |              |
| Pin         | Drawer Runner    |               |                    |                                         |              |