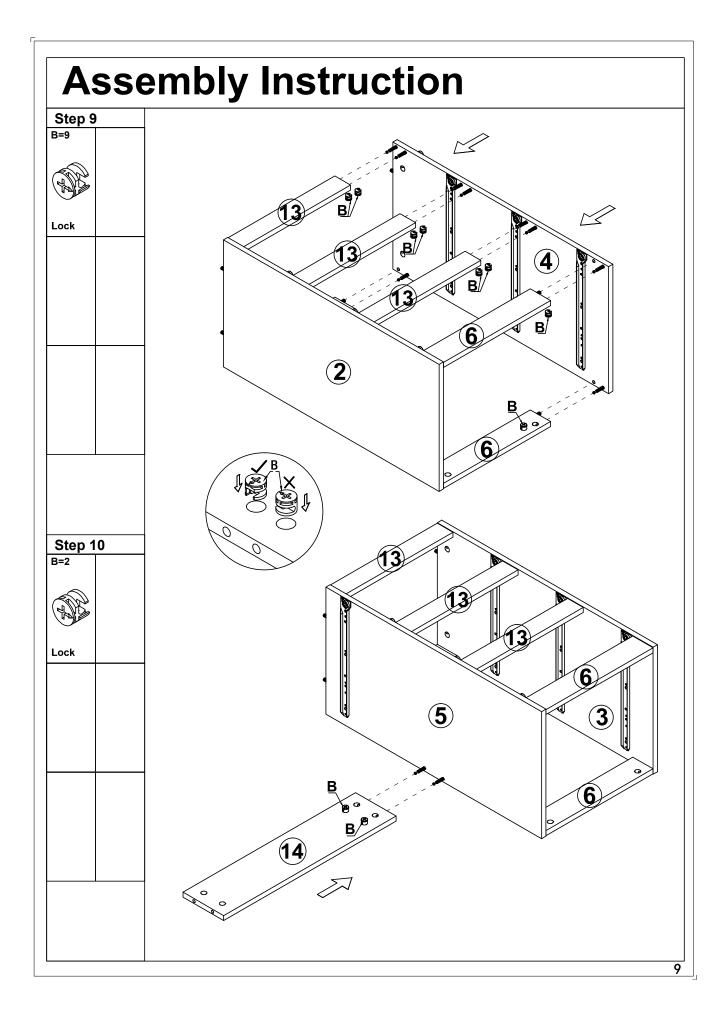

### **Components and Tools**

IMPORTANT - Please Check If You Have All The Components and Tools.

Note: The quantities below are the correct amount to complete the assembly. In some cases more pieces may be supplied than are required.

| A=74        | B=74             | C=22          | D=56               | E=24                                    | F=8          |
|-------------|------------------|---------------|--------------------|-----------------------------------------|--------------|
| <b>6</b>    |                  |               | ACCORD.            | AMMAN AMAN AMAN AMAN AMAN AMAN AMAN AMA |              |
| Peg M6*34mm | Lock<br>M15*12mm | Dowel M6*30mm | Screw<br>M3.5*14mm | Screw M4*38                             | Plastic Feet |
| G=16        | CR CL DR DL=7    | H=10          |                    |                                         |              |
|             |                  |               |                    |                                         |              |
| Pin         | Drawer Runner    |               |                    |                                         |              |