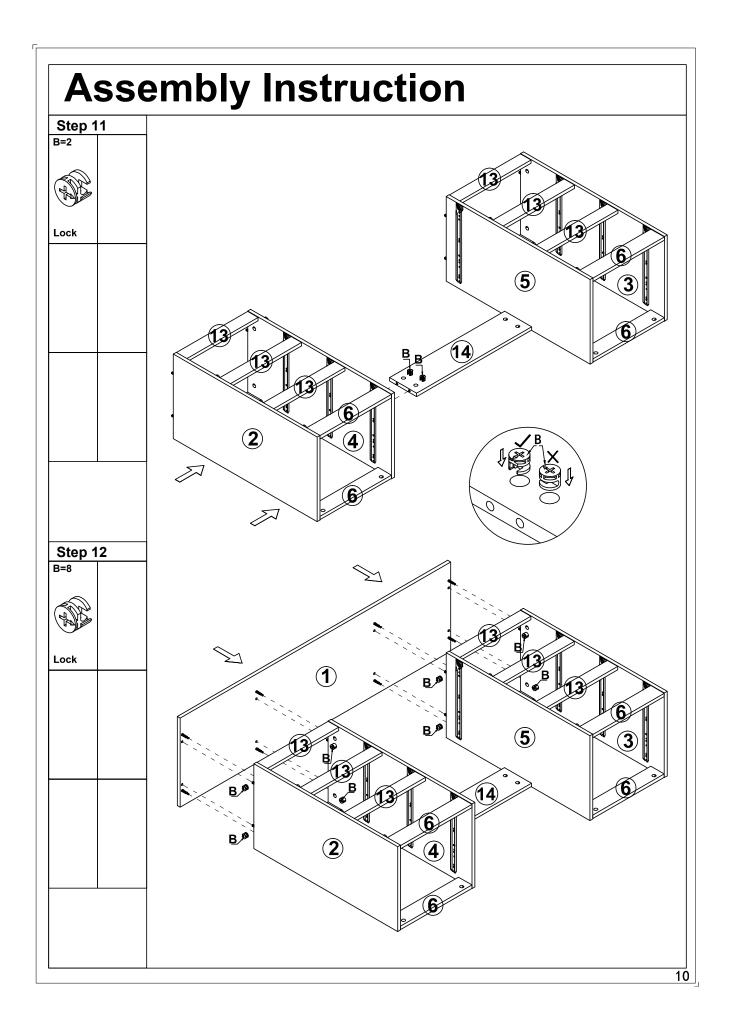

### **Components and Tools**

IMPORTANT - Please Check If You Have All The Components and Tools.

Note: The quantities below are the correct amount to complete the assembly. In some cases more pieces may be supplied than are required.

| A=74        | B=74             | C=22          | D=56               | E=24                                    | F=8          |
|-------------|------------------|---------------|--------------------|-----------------------------------------|--------------|
| <b>6</b>    |                  |               | ACCORD.            | AMMAN AMAN AMAN AMAN AMAN AMAN AMAN AMA |              |
| Peg M6*34mm | Lock<br>M15*12mm | Dowel M6*30mm | Screw<br>M3.5*14mm | Screw M4*38                             | Plastic Feet |
| G=16        | CR CL DR DL=7    | H=10          |                    |                                         |              |
|             |                  |               |                    |                                         |              |
| Pin         | Drawer Runner    |               |                    |                                         |              |