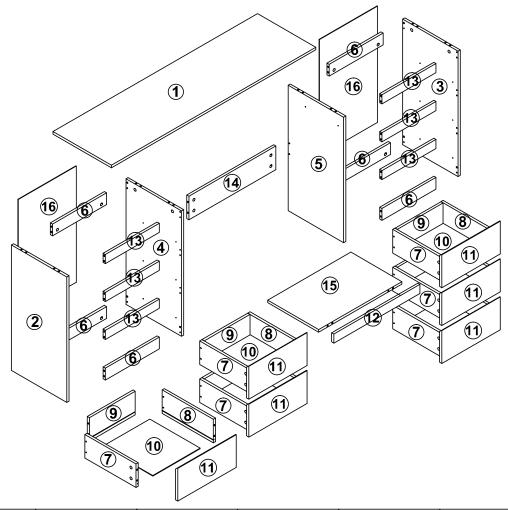

10F2 1,9 X6,10X6,11X6,12,14,16X2, FITTING KIT

20F2 2,3,4,5,6X6,7X6,8X6,13X6,15,