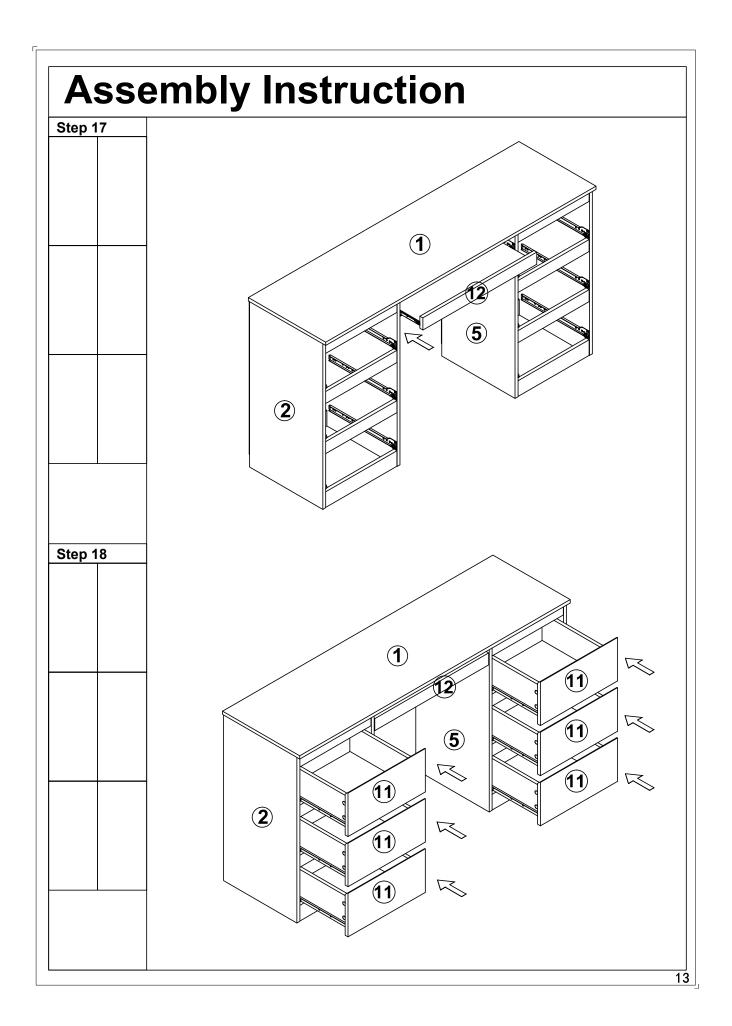

### **Drawer Runner Instruction**

IMPORTANT - Please Read It Carefully.

NOTE:1 PAIR DRAWER RUNNER INCLUDES 4 PIECES.

## Fittings (not to scale)

| NO. | DESCRIPTION                    | QTY  |                                          |
|-----|--------------------------------|------|------------------------------------------|
| CR  | Outer Drawer<br>Runner - Right | 7PCS | © 00 00 00 00 00 00 00 00 00 00 00 00 00 |
| CL  | Outer Drawer<br>Runner - Left  | 7PCS |                                          |
| DR  | Inner Drawer<br>Runner - Right | 7PCS |                                          |
| DL  | Inner Drawer<br>Runner - Left  | 7PCS |                                          |